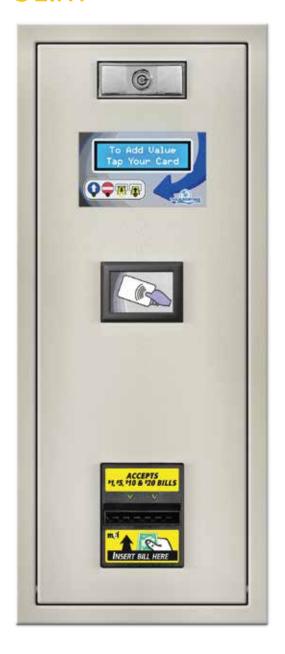

## PAYMENT KIOSK

## TLP1024B

The TLPFUM-1024 units are constructed with heavy-duty solid steel, featuring 1 T-handle tubular lock with proprietary anti-vandal measures, including resistance against forced-entry attacks with specially designed access doors and concealed hinges. The Laundry Pass add-value stations are designed to service high-volume traffic with ease through the use of a unique contactless card reader, that enables fast turnaround through RFID technology.

Each station comes outfitted with a two-line bright readout, showing the current status, and the card balance and amount paid, upon sensing a contactless card. The unit can also be managed locally through the included configuration keyboard, obviating the need for network connectivity.